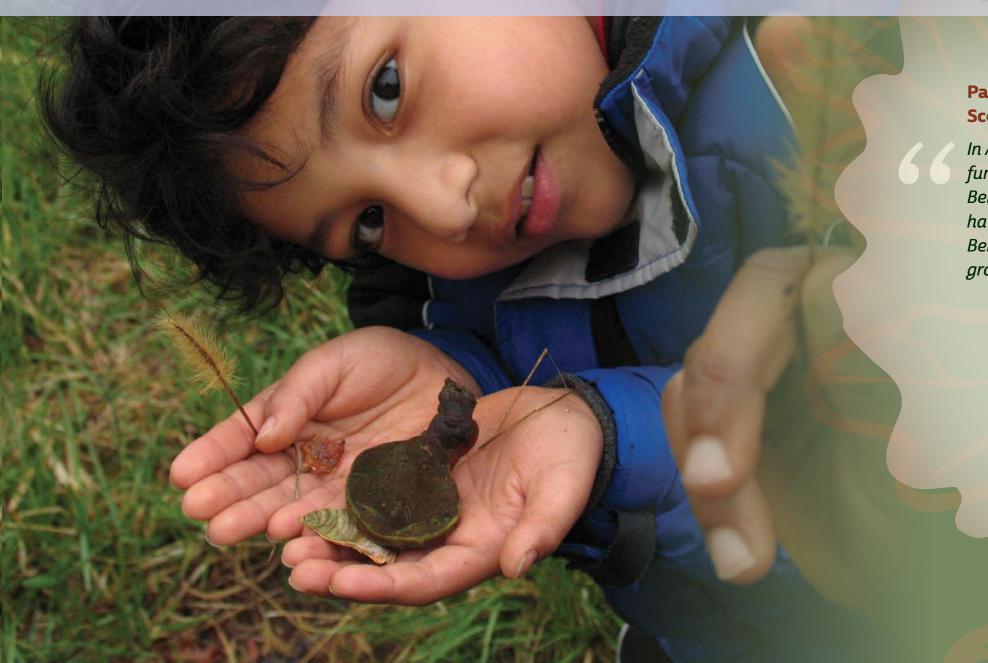

135,449

The number of hours children spent in nature at Learning Outside in 2018