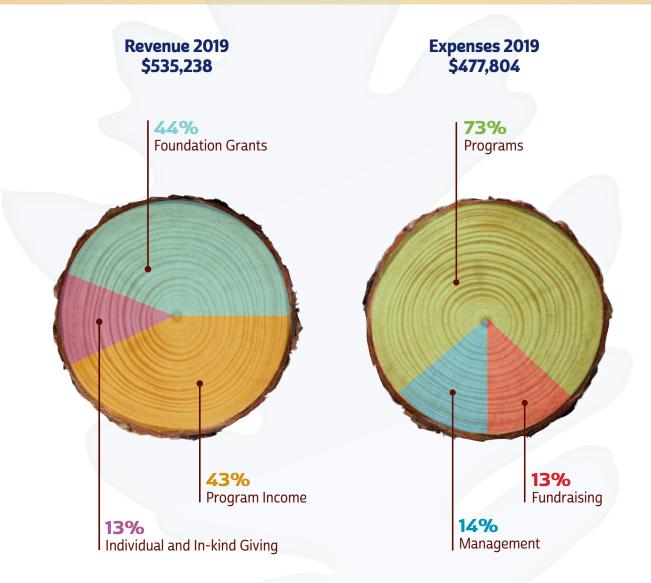

#### Donations: Every Dollar Adds Up \$75,424

| General Giving                              | \$20,039 |
|---------------------------------------------|----------|
| In-Kind Professional Support and Goods      | \$18,362 |
| Meadowlark Scholarship Fund Event           | \$15,090 |
| Elhapa Year End Gift                        | \$10,000 |
| Hike to Help, Plant Sale and Round-up gifts | \$4,434  |
| Scott B Scholarship Fund                    | \$2,614  |
| Matching Gifts and Amazon Smile             | \$2,010  |
| Giving Tuesday & House Parties              | \$1,876  |
| New Educational Bird Blind                  | \$1,000  |