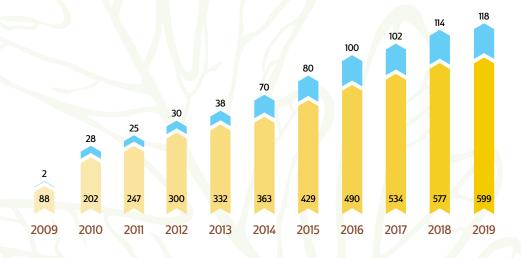

### Connecting children with the natural world

total participants

participants attending on scholarship

Between 2009 and 2019, over 4100 children have hiked, played, gardened and explored Irvin Nature Preserve with us. Over 700 students attended programs on full scholarships.

Learning Outside served

**599** *kids*,

including

118 students

attending on full scholarships

who otherwise would not be

able to attend due to cost

and transportation.